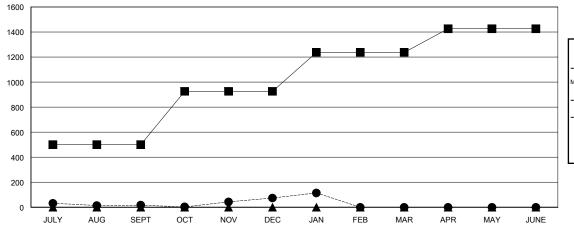

#### GOALS AND ACTUAL MEMBERS CUMULATIVE

| -■- CURRENT YEAR GOALS FOR NEW |  |
|--------------------------------|--|
| MEMBERS                        |  |

CURRENT YEAR ACTUAL MEMBERS
 LAST YEAR ACTUAL MEMBERS

|                       |                    | Members                             |                    |                  |  |
|-----------------------|--------------------|-------------------------------------|--------------------|------------------|--|
| RESULTS FOR 2014-2015 |                    |                                     |                    |                  |  |
| QUARTER               | NEW MEMBER<br>GOAL | CHARTER AND<br>NEW MEMBERS<br>ADDED | DROPPED<br>MEMBERS | NET<br>GAIN/LOSS |  |
| JULY/AUG/SEPT         | 500                | 145                                 | 128                | 17               |  |
| OCT/NOV/DEC           | 426                | 146                                 | 89                 | 57               |  |
| JAN/FEB/MAR           | 311                | 55                                  | 15                 | 40               |  |
| APR/MAY/JUNE          | 189                | 0                                   | 0                  | 0                |  |