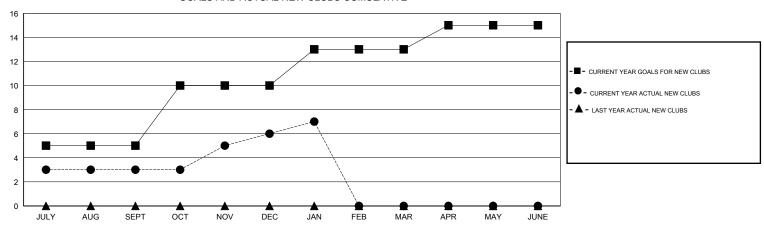

### GOALS AND ACTUAL NEW CLUBS CUMULATIVE

## LOCATION NIGERIA

| · · ·                       |                  |                   | 200/11/01/       |                  |
|-----------------------------|------------------|-------------------|------------------|------------------|
|                             |                  | Clubs             |                  |                  |
|                             | RESU             | LTS FOR 2014-2015 |                  |                  |
| QUARTER                     | NEW CLUB<br>GOAL | NEW CLUBS         | DROPPED<br>CLUBS | NET<br>GAIN/LOSS |
| JULY/AUG/SEPT               | 5                | 3                 | 0                | 3                |
| OCT/NOV/DEC                 | 5                | 3                 | 0                | 3                |
| JAN/FEB/MAR<br>APR/MAY/JUNE | 3<br>2           | 1<br>0            | 0                | 1<br>0           |
|                             |                  |                   |                  |                  |